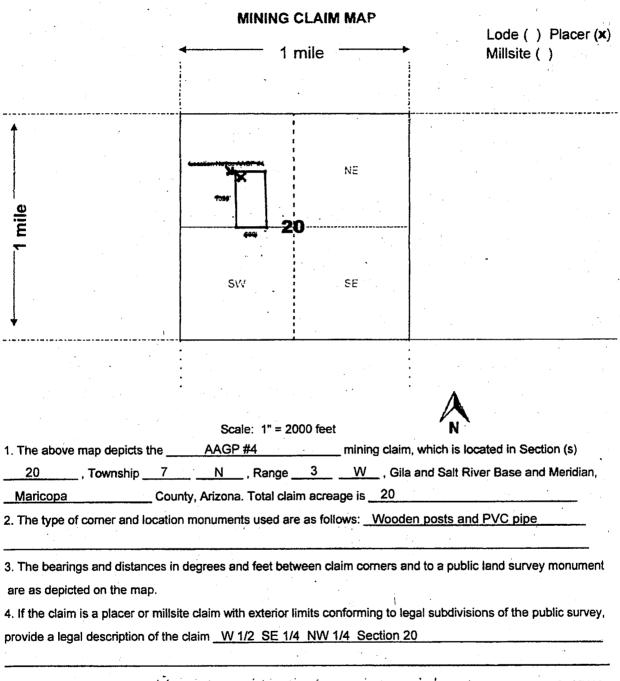

7. The mining claims, mill or tunnel sites for which this waiver from payment of the maintenance fees is requested are:

| CLAIM OR SITE NAME   | / | BLM RECORDATION SERIAL NUMBER |
|----------------------|---|-------------------------------|
| 1. AAGP #1           |   | AMC 437080                    |
| 2. AAGP #2           |   | AMC 437081                    |
| 3. AAGP #4           |   | AMC 437082                    |
| 4. ERIN NOELLE #1    |   | AMC 437083                    |
| 5. HAROLD ROBERT #1  |   | AMC 437084                    |
| 6. HUTSON RICHARD #1 |   | AMC 437085                    |
| 7. PARADISE #1       |   | AMC 437086                    |
| 8. PAYDIRT #4        |   | AMC 437087                    |
| 9. PAYDIRT #8        |   | AMC 437088                    |
| 10. PAYDIRT#9        |   | AMC 437089                    |
|                      |   |                               |