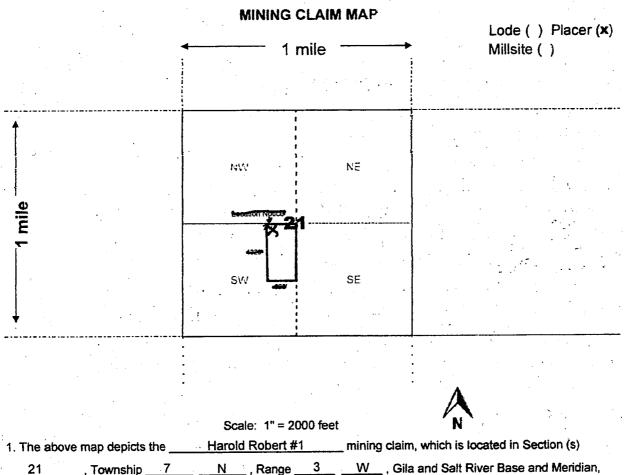

7. The mining claims, mill or tunnel sites for which this waiver from payment of the maintenance fees is requested are:

| CLAIM OR SITE NAME   | / | BLM RECORDATION SERIAL NUMBER |
|----------------------|---|-------------------------------|
| 1. AAGP #1           |   | AMC 437080                    |
| 2. AAGP #2           |   | AMC 437081                    |
| 3. AAGP #4           |   | AMC 437082                    |
| 4. ERIN NOELLE #1    |   | AMC 437083                    |
| 5. HAROLD ROBERT #1  |   | AMC 437084                    |
| 6. HUTSON RICHARD #1 |   | AMC 437085                    |
| 7. PARADISE #1       |   | AMC 437086                    |
| 8. PAYDIRT #4        |   | AMC 437087                    |
| 9. PAYDIRT #8        |   | AMC 437088                    |
| 10. PAYDIRT#9        |   | AMC 437089                    |
|                      |   |                               |