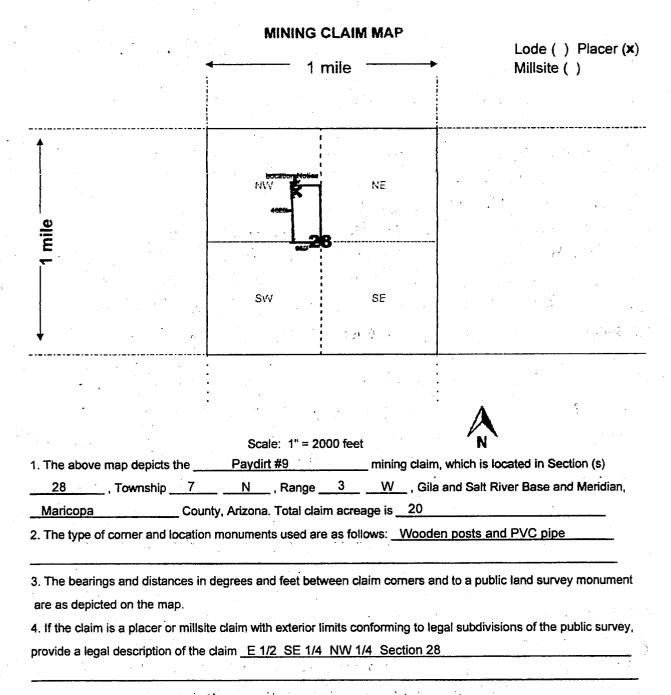

7. The mining claims, mill or tunnel sites for which this waiver from payment of the maintenance fees is requested are:

| CLAIM OR SITE NAME   | / | BLM RECORDATION SERIAL NUMBER |
|----------------------|---|-------------------------------|
| 1. AAGP #1           |   | AMC 437080                    |
| 2. AAGP #2           |   | AMC 437081                    |
| 3. AAGP #4           |   | AMC 437082                    |
| 4. ERIN NOELLE #1    |   | AMC 437083                    |
| 5. HAROLD ROBERT #1  |   | AMC 437084                    |
| 6. HUTSON RICHARD #1 |   | AMC 437085                    |
| 7. PARADISE #1       |   | AMC 437086                    |
| 8. PAYDIRT #4        |   | AMC 437087                    |
| 9. PAYDIRT #8        |   | AMC 437088                    |
| 10. PAYDIRT#9        |   | AMC 437089                    |
|                      |   |                               |