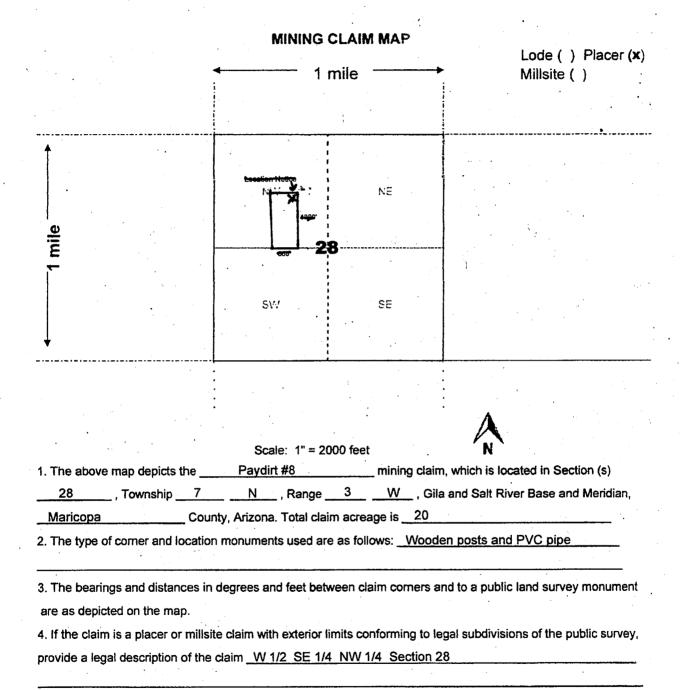

7. The mining claims, mill or tunnel sites for which this waiver from payment of the maintenance fees is requested are:

| CLAIM OR SITE NAME   | / | BLM RECORDATION SERIAL NUMBER |
|----------------------|---|-------------------------------|
| 1. AAGP #1           |   | AMC 437080                    |
| 2. AAGP #2           |   | AMC 437081                    |
| 3. AAGP #4           |   | AMC 437082                    |
| 4. ERIN NOELLE #1    |   | AMC 437083                    |
| 5. HAROLD ROBERT #1  |   | AMC 437084                    |
| 6. HUTSON RICHARD #1 |   | AMC 437085                    |
| 7. PARADISE #1       |   | AMC 437086                    |
| 8. PAYDIRT #4        |   | AMC 437087                    |
| 9. PAYDIRT #8        |   | AMC 437088                    |
| 10. PAYDIRT#9        |   | AMC 437089                    |
|                      |   |                               |