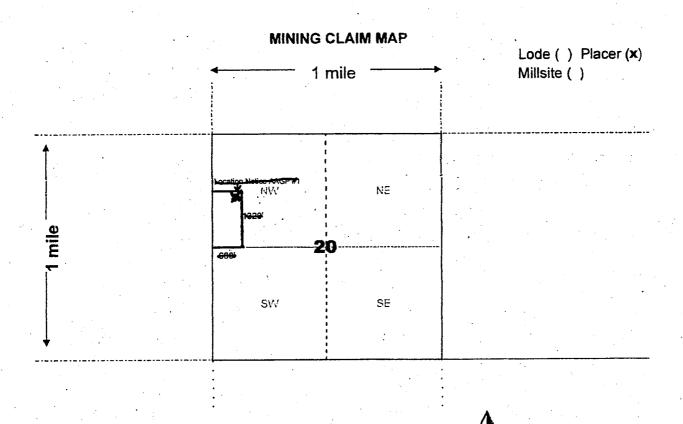

7. The mining claims, mill or tunnel sites for which this waiver from payment of the maintenance fees is requested are:

| CLAIM OR SITE NAME   | / | BLM RECORDATION SERIAL NUMBER |
|----------------------|---|-------------------------------|
| 1. AAGP #1           |   | AMC 437080                    |
| 2. AAGP #2           |   | AMC 437081                    |
| 3. AAGP #4           |   | AMC 437082                    |
| 4. ERIN NOELLE #1    |   | AMC 437083                    |
| 5. HAROLD ROBERT #1  |   | AMC 437084                    |
| 6. HUTSON RICHARD #1 |   | AMC 437085                    |
| 7. PARADISE #1       |   | AMC 437086                    |
| 8. PAYDIRT #4        |   | AMC 437087                    |
| 9. PAYDIRT #8        |   | AMC 437088                    |
| 10. PAYDIRT#9        |   | AMC 437089                    |
|                      |   |                               |