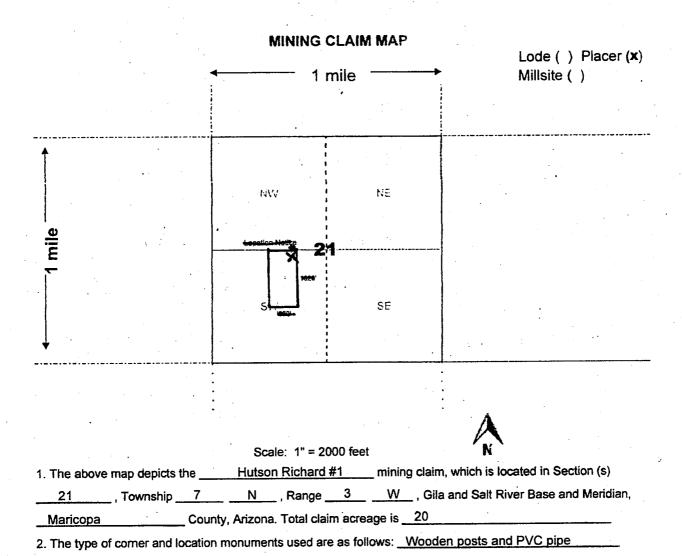

7. The mining claims, mill or tunnel sites for which this waiver from payment of the maintenance fees is requested are:

| CLAIM OR SITE NAME   | / | BLM RECORDATION SERIAL NUMBER |
|----------------------|---|-------------------------------|
| 1. AAGP #1           |   | AMC 437080                    |
| 2. AAGP #2           |   | AMC 437081                    |
| 3. AAGP #4           |   | AMC 437082                    |
| 4. ERIN NOELLE #1    |   | AMC 437083                    |
| 5. HAROLD ROBERT #1  |   | AMC 437084                    |
| 6. HUTSON RICHARD #1 |   | AMC 437085                    |
| 7. PARADISE #1       |   | AMC 437086                    |
| 8. PAYDIRT #4        |   | AMC 437087                    |
| 9. PAYDIRT #8        |   | AMC 437088                    |
| 10. PAYDIRT#9        |   | AMC 437089                    |
|                      |   |                               |