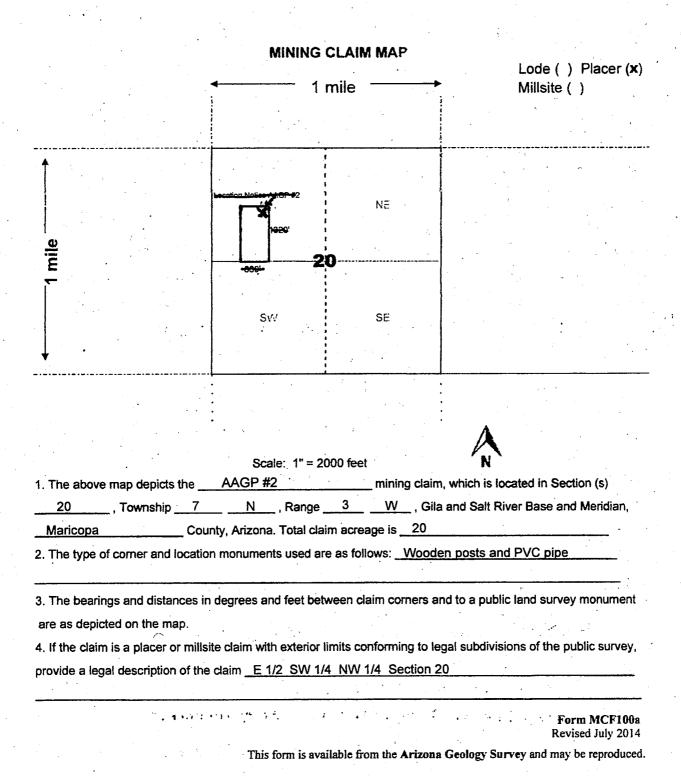

7. The mining claims, mill or tunnel sites for which this waiver from payment of the maintenance fees is requested are:

| CLAIM OR SITE NAME   | / | BLM RECORDATION SERIAL NUMBER |
|----------------------|---|-------------------------------|
| 1. AAGP #1           |   | AMC 437080                    |
| 2. AAGP #2           |   | AMC 437081                    |
| 3. AAGP #4           |   | AMC 437082                    |
| 4. ERIN NOELLE #1    |   | AMC 437083                    |
| 5. HAROLD ROBERT #1  |   | AMC 437084                    |
| 6. HUTSON RICHARD #1 |   | AMC 437085                    |
| 7. PARADISE #1       |   | AMC 437086                    |
| 8. PAYDIRT #4        |   | AMC 437087                    |
| 9. PAYDIRT #8        |   | AMC 437088                    |
| 10. PAYDIRT#9        |   | AMC 437089                    |
|                      |   |                               |