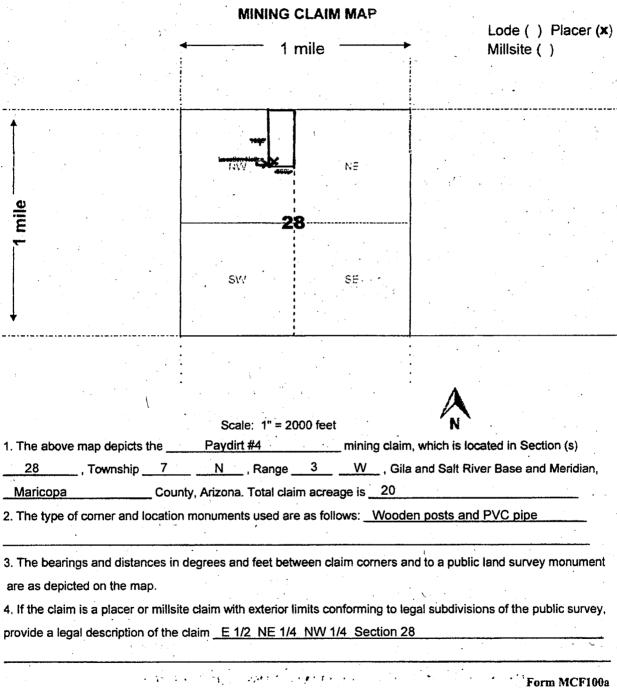

7. The mining claims, mill or tunnel sites for which this waiver from payment of the maintenance fees is requested are:

| CLAIM OR SITE NAME   | / | BLM RECORDATION SERIAL NUMBER |
|----------------------|---|-------------------------------|
| 1. AAGP #1           |   | AMC 437080                    |
| 2. AAGP #2           |   | AMC 437081                    |
| 3. AAGP #4           |   | AMC 437082                    |
| 4. ERIN NOELLE #1    |   | AMC 437083                    |
| 5. HAROLD ROBERT #1  |   | AMC 437084                    |
| 6. HUTSON RICHARD #1 |   | AMC 437085                    |
| 7. PARADISE #1       |   | AMC 437086                    |
| 8. PAYDIRT #4        |   | AMC 437087                    |
| 9. PAYDIRT #8        |   | AMC 437088                    |
| 10. PAYDIRT#9        |   | AMC 437089                    |
|                      |   |                               |