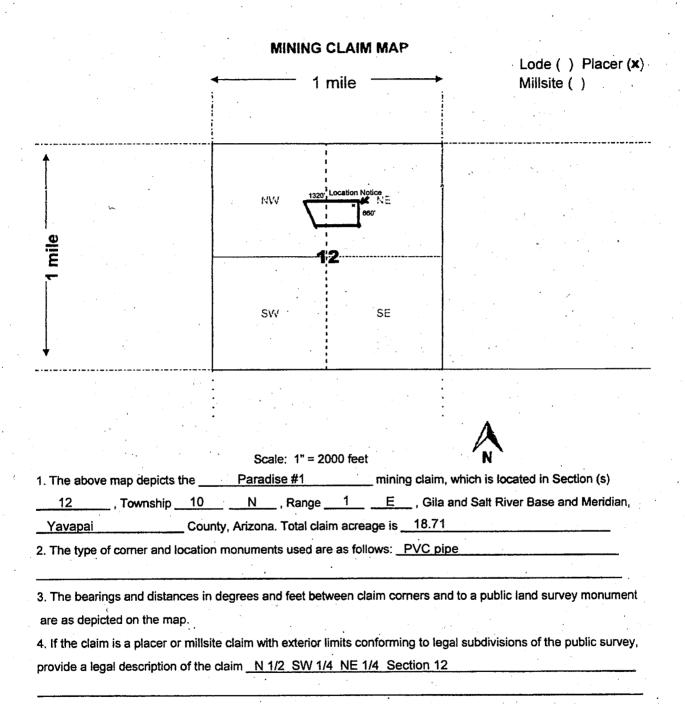

7. The mining claims, mill or tunnel sites for which this waiver from payment of the maintenance fees is requested are:

| CLAIM OR SITE NAME   | / | BLM RECORDATION SERIAL NUMBER |
|----------------------|---|-------------------------------|
| 1. AAGP #1           |   | AMC 437080                    |
| 2. AAGP #2           |   | AMC 437081                    |
| 3. AAGP #4           |   | AMC 437082                    |
| 4. ERIN NOELLE #1    |   | AMC 437083                    |
| 5. HAROLD ROBERT #1  |   | AMC 437084                    |
| 6. HUTSON RICHARD #1 |   | AMC 437085                    |
| 7. PARADISE #1       |   | AMC 437086                    |
| 8. PAYDIRT #4        |   | AMC 437087                    |
| 9. PAYDIRT #8        |   | AMC 437088                    |
| 10. PAYDIRT#9        |   | AMC 437089                    |
|                      |   |                               |